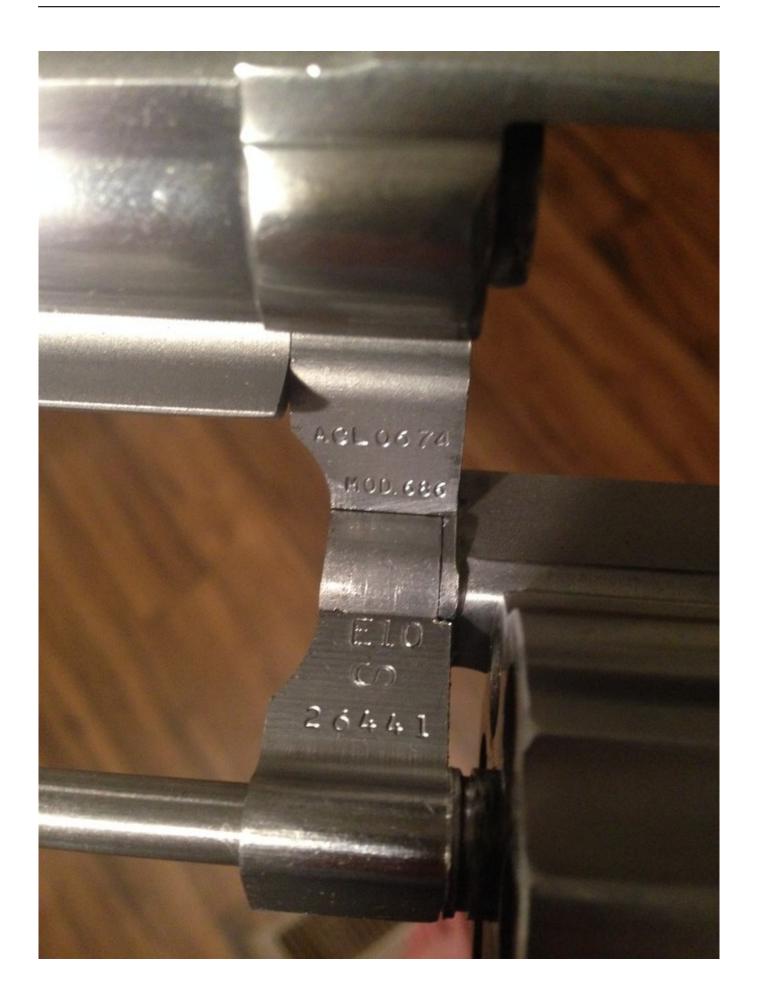

Smith And Wesson Serial Numbers Database



## Smith And Wesson Serial Numbers Database



Manufacture Year by Serial Number "K" Frame Revolvers - 1899 to ... See more of Smith & Wesson M&P Revolver - Model 10 on Facebook.. Sometimes the serial number is here, especially in later models. Earlier models have them here: S&W revolver names before World War II. Seems like a quick internet search is all that's required to match a serial number to a manufacture date. But not Smith & Wesson. I do realize.... Can anyone point me to a website or other source that would allow me to determine the year of manufacture of a .32 S&W Regulation Police .... Smith & Wesson Revolver Serialization 3 Letter Prefixes AAA - VAR ... on production dates for Smith & Wesson Revolvers with 3 Letter Serial Number Prefixes.. A look at where to find Smith & Wes